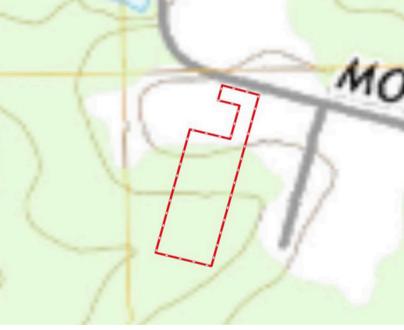

## 165 Morris Lane

Welcome to your 2.5 acre rural retreat. Tucked away from the road sits a well maintained, 1,216 sf home with 3 bedrooms, 2 bathrooms, and many thoughtful updates. The expansive deck is a great place to host, with plenty of space for entertaining. Inside features a rustic farmhouse feel, with upgraded lighting and vinyl flooring throughout the living areas. The kitchen is the heart of the home with an upgraded black sink, black stainless steel appliances, gas range, and all the storage you could need. The primary is spacious in size and features a walk-in closet. It's ensuite features a separate soaking tub, shower, and dual sinks. In addition to the home, a secondary site-built structure is the ideal start to a second residence. The land has a gentle slope, with the perfect area for a pond in the back. New rock on the driveway was recently brought in. If you're looking for a quite, private escape, schedule your showing today.