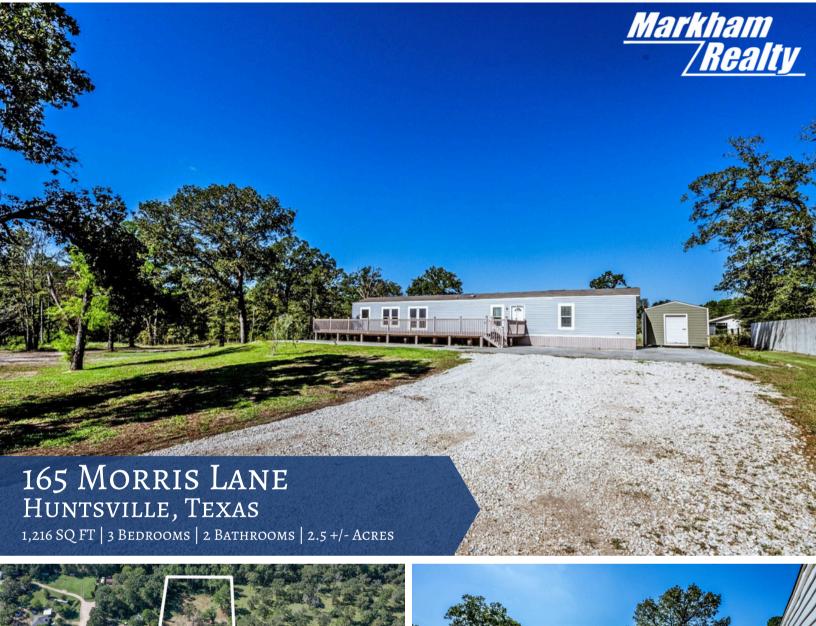

## 165 Morris Lane

Welcome to your 2.5 acre rural retreat. Tucked away from the road sits a well maintained, 1,216 sf home with 3 bedrooms, 2 bathrooms, and many thoughtful updates. The expansive deck is a great place to host, with plenty of space for entertaining. Inside features a rustic farmhouse feel, with upgraded lighting and vinyl flooring throughout the living areas. The kitchen is the heart of the home with an upgraded black sink, black stainless steel appliances, gas range, and all the storage you could need. The primary is spacious in size and features a walk-in closet. It's ensuite features a separate soaking tub, shower, and dual sinks. In addition to the home, a secondary site-built structure is the ideal start to a second residence. The land has a gentle slope, with the perfect area for a pond in the back. New rock on the driveway was recently brought in. If you're looking for a quite, private escape, schedule your showing today.