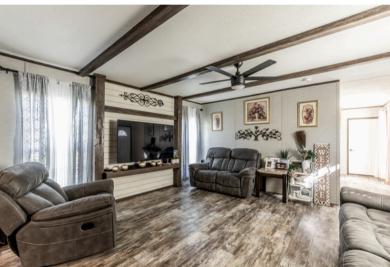

## 165 Morris Lane

Welcome to your 2.5 acre rural retreat. Tucked away from the road sits a well maintained, 1,216 sf home with 3 bedrooms, 2 bathrooms, and many thoughtful updates. The expansive deck is a great place to host, with plenty of space for entertaining. Inside features a rustic farmhouse feel, with upgraded lighting and vinyl flooring throughout the living areas. The kitchen is the heart of the home with an upgraded black sink, black stainless steel appliances, gas range, and all the storage you could need. The primary is spacious in size and features a walk-in closet. It's ensuite features a separate soaking tub, shower, and dual sinks. In addition to the home, a secondary site-built structure is the ideal start to a second residence. The land has a gentle slope, with the perfect area for a pond in the back. New rock on the driveway was recently brought in. If you're looking for a quite, private escape, schedule your showing today.