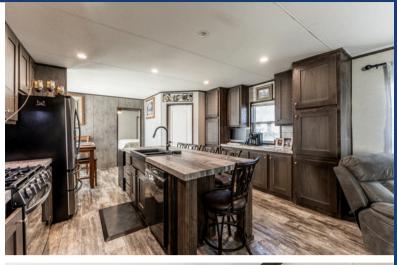

## 165 Morris Lane

Welcome to your 2.5 acre rural retreat. Tucked away from the road sits a well maintained, 1,216 sf home with 3 bedrooms, 2 bathrooms, and many thoughtful updates. The expansive deck is a great place to host, with plenty of space for entertaining. Inside features a rustic farmhouse feel, with upgraded lighting and vinyl flooring throughout the living areas. The kitchen is the heart of the home with an upgraded black sink, black stainless steel appliances, gas range, and all the storage you could need. The primary is spacious in size and features a walk-in closet. It's ensuite features a separate soaking tub, shower, and dual sinks. In addition to the home, a secondary site-built structure is the ideal start to a second residence. The land has a gentle slope, with the perfect area for a pond in the back. New rock on the driveway was recently brought in. If you're looking for a quite, private escape, schedule your showing today.