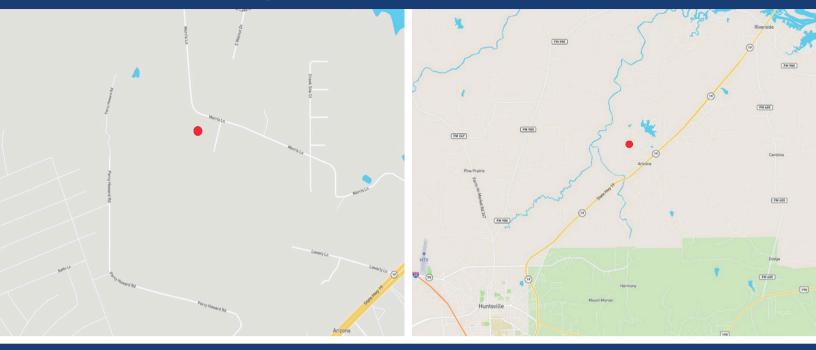

## 165 Morris Lane

Directions: From Huntsville, follow Highway 19 Northeast towards Riverside. Turn left on Morris Lane and follow to home on the left.

Markham Realty

Selling Quality Texas Properties Since 1970