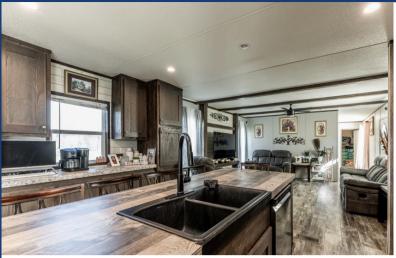

## 165 Morris Lane

Welcome to your 2.5 acre rural retreat. Tucked away from the road sits a well maintained, 1,216 sf home with 3 bedrooms, 2 bathrooms, and many thoughtful updates. The expansive deck is a great place to host, with plenty of space for entertaining. Inside features a rustic farmhouse feel, with upgraded lighting and vinyl flooring throughout the living areas. The kitchen is the heart of the home with an upgraded black sink, black stainless steel appliances, gas range, and all the storage you could need. The primary is spacious in size and features a walk-in closet. It's ensuite features a separate soaking tub, shower, and dual sinks. In addition to the home, a secondary site-built structure is the ideal start to a second residence. The land has a gentle slope, with the perfect area for a pond in the back. New rock on the driveway was recently brought in. If you're looking for a quite, private escape, schedule your showing today.