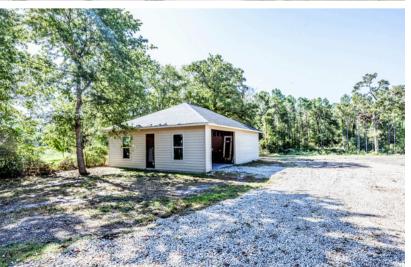

## 165 Morris Lane

Welcome to your 2.5 acre rural retreat. Tucked away from the road sits a well maintained, 1,216 sf home with 3 bedrooms, 2 bathrooms, and many thoughtful updates. The expansive deck is a great place to host, with plenty of space for entertaining. Inside features a rustic farmhouse feel, with upgraded lighting and vinyl flooring throughout the living areas. The kitchen is the heart of the home with an upgraded black sink, black stainless steel appliances, gas range, and all the storage you could need. The primary is spacious in size and features a walk-in closet. It's ensuite features a separate soaking tub, shower, and dual sinks. In addition to the home, a secondary site-built structure is the ideal start to a second residence. The land has a gentle slope, with the perfect area for a pond in the back. New rock on the driveway was recently brought in. If you're looking for a quite, private escape, schedule your showing today.