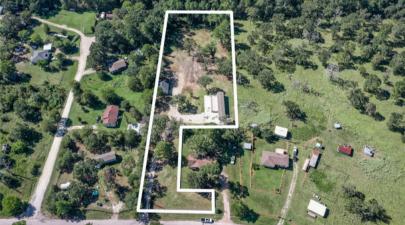

## 165 Morris Lane

Welcome to your 2.5 acre rural retreat. Tucked away from the road sits a well maintained, 1,216 sf home with 3 bedrooms, 2 bathrooms, and many thoughtful updates. The expansive deck is a great place to host, with plenty of space for entertaining. Inside features a rustic farmhouse feel, with upgraded lighting and vinyl flooring throughout the living areas. The kitchen is the heart of the home with an upgraded black sink, black stainless steel appliances, gas range, and all the storage you could need. The primary is spacious in size and features a walk-in closet. It's ensuite features a separate soaking tub, shower, and dual sinks. In addition to the home, a secondary site-built structure is the ideal start to a second residence. The land has a gentle slope, with the perfect area for a pond in the back. New rock on the driveway was recently brought in. If you're looking for a quite, private escape, schedule your showing today.

## 165 Morris Lane

Directions: From Huntsville, follow Highway 19 Northeast towards Riverside. Turn left on Morris Lane and follow to home on the left.

Markham Realty

Selling Quality Texas Properties Since 1970