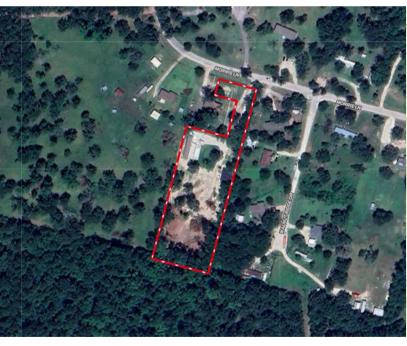

## 165 Morris Lane

Welcome to your 2.5 acre rural retreat. Tucked away from the road sits a well maintained, 1,216 sf home with 3 bedrooms, 2 bathrooms, and many thoughtful updates. The expansive deck is a great place to host, with plenty of space for entertaining. Inside features a rustic farmhouse feel, with upgraded lighting and vinyl flooring throughout the living areas. The kitchen is the heart of the home with an upgraded black sink, black stainless steel appliances, gas range, and all the storage you could need. The primary is spacious in size and features a walk-in closet. It's ensuite features a separate soaking tub, shower, and dual sinks. In addition to the home, a secondary site-built structure is the ideal start to a second residence. The land has a gentle slope, with the perfect area for a pond in the back. New rock on the driveway was recently brought in. If you're looking for a quite, private escape, schedule your showing today.